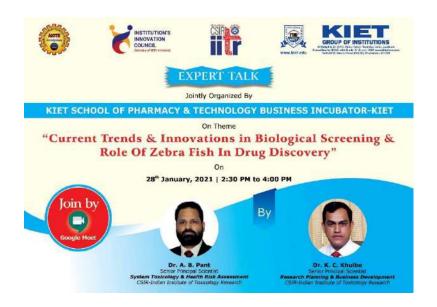

A proposal of the FDP on "Materials, Design and Simulation" was communicated by me to NIET Uzbekistan last week and they have given their consent for the contents and FDP time as 4-6 PM.

Your kind approval is requested for organizing the FDP on "Materials, Design and Simulation" by Mechanical Engineering Department KIET from 5 October 2020 to 9 October 2020 at 4 -6 PM(IST) for faculty members of NIET, NAMANGAN, Uzbekistan.