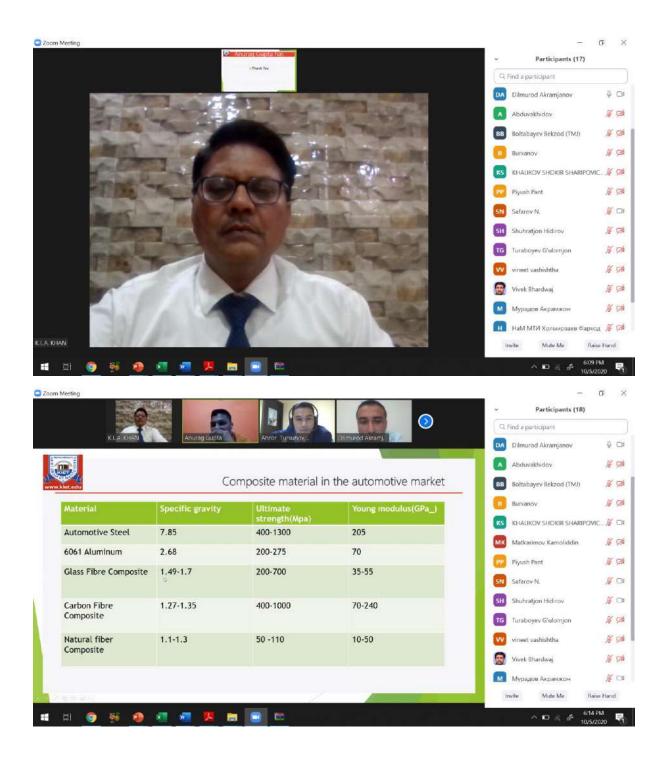

A proposal of the FDP on "Materials, Design and Simulation" was communicated by me to NIET Uzbekistan last week and they have given their consent for the contents and FDP time as 4-6 PM.

Your kind approval is requested for organizing the FDP on "Materials, Design and Simulation" by Mechanical Engineering Department KIET from 5 October 2020 to 9 October 2020 at 4 -6 PM(IST) for faculty members of NIET, NAMANGAN, Uzbekistan.