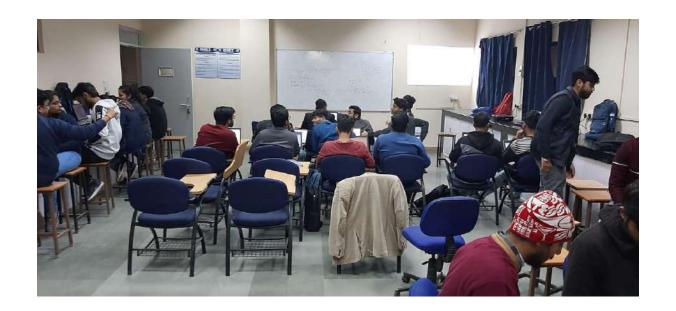

# FDP for NIET, Uzbekistan

5 messages

K.L.A. KHAN <kla.khan@kiet.edu>

Fri, Sep 25, 2020 at 8:59 PM

To: DIRECTOR OFFICE <directoroffice@kiet.edu>

Cc: MANI TYAGI <mani.tyagi@kiet.edu>, R SRINIVASAN <r.srinivasan@kiet.edu>

Dear sir, greetings of the day!

Our MBA department has an MoU with Namangan Institute of Engineering Technology, Namangan, Uzbekistan. During the visit of their team to KIET for signing MoU, they had also visited the Mechanical Engineering Department and were quite impressed with the facilities developed and faculty profile.

Two week before, officials from NIET, Uzbekistan had contacted MBA faculty members Dr. Mani Tyagi and Dr. Ranchay Bhateja for having a meeting with me for organizing a training programme (FDP) for the faculty members of Department of Mechanical Engineering, NIET, Namangan(Uzbekistan).

A meeting was arranged 10 days before by Dr. Mani and Dr Ranchay and was attended by HoD (ME-Uzbekistan), other senior professors from NIET Uzbekistan, Dr. Mani Tyagi, Dr. Ranchay Bhateja and myself. In the meeting NIET, Namangan has requested to organize an online one week FDP for their faculty members on Mechanical engineering topics by our department (KIET). It was decided that ME department (KIET) will propose the schedule and contents of the FDP and proposal to be shared with NIET Uzbekistan for their consent for the suggested contents.

A proposal of the FDP on "Materials, Design and Simulation" was communicated by me to NIET Uzbekistan last week and they have given their consent for the contents and FDP time as 4-6 PM.

Your kind approval is requested for organizing the FDP on "Materials, Design and Simulation" by Mechanical Engineering Department KIET from 5 October 2020 to 9 October 2020 at 4 -6 PM(IST) for faculty members of NIET, NAMANGAN, Uzbekistan.