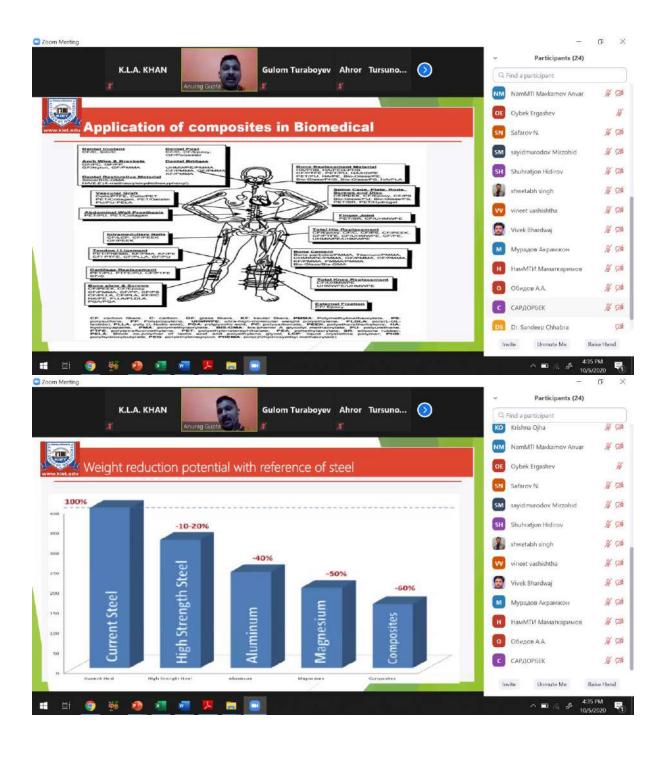

A proposal of the FDP on "Materials, Design and Simulation" was communicated by me to NIET Uzbekistan last week and they have given their consent for the contents and FDP time as 4-6 PM.

Your kind approval is requested for organizing the FDP on "Materials, Design and Simulation" by Mechanical Engineering Department KIET from 5 October 2020 to 9 October 2020 at 4 -6 PM(IST) for faculty members of NIET, NAMANGAN, Uzbekistan.