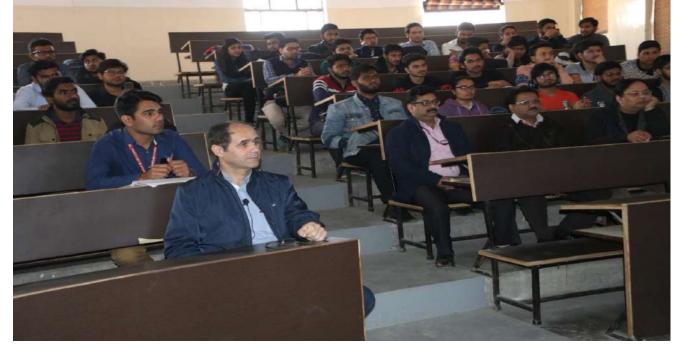

# FDP for NIET, Uzbekistan

5 messages

K.L.A. KHAN <kla.khan@kiet.edu>

Fri, Sep 25, 2020 at 8:59 PM

To: DIRECTOR OFFICE <directoroffice@kiet.edu>

Cc: MANI TYAGI <mani.tyagi@kiet.edu>, R SRINIVASAN <r.srinivasan@kiet.edu>

Dear sir, greetings of the day!

Our MBA department has an MoU with Namangan Institute of Engineering Technology, Namangan, Uzbekistan. During the visit of their team to KIET for signing MoU, they had also visited the Mechanical Engineering Department and were quite impressed with the facilities developed and faculty profile.

Two week before, officials from NIET, Uzbekistan had contacted MBA faculty members Dr. Mani Tyagi and Dr. Ranchay Bhateja for having a meeting with me for organizing a training programme (FDP) for the faculty members of Department of Mechanical Engineering, NIET, Namangan(Uzbekistan).

A meeting was arranged 10 days before by Dr. Mani and Dr Ranchay and was attended by HoD (ME-Uzbekistan), other senior professors from NIET Uzbekistan, Dr. Mani Tyagi, Dr. Ranchay Bhateja and myself. In the meeting NIET, Namangan has requested to organize an online one week FDP for their faculty members on Mechanical engineering topics by our department (KIET). It was decided that ME department (KIET) will propose the schedule and contents of the FDP and proposal to be shared with NIET Uzbekistan for their consent for the suggested contents.

A proposal of the FDP on "Materials, Design and Simulation" was communicated by me to NIET Uzbekistan last week and they have given their consent for the contents and FDP time as 4-6 PM.

Your kind approval is requested for organizing the FDP on "Materials, Design and Simulation" by Mechanical Engineering Department KIET from 5 October 2020 to 9 October 2020 at 4 -6 PM(IST) for faculty members of NIET, NAMANGAN, Uzbekistan.