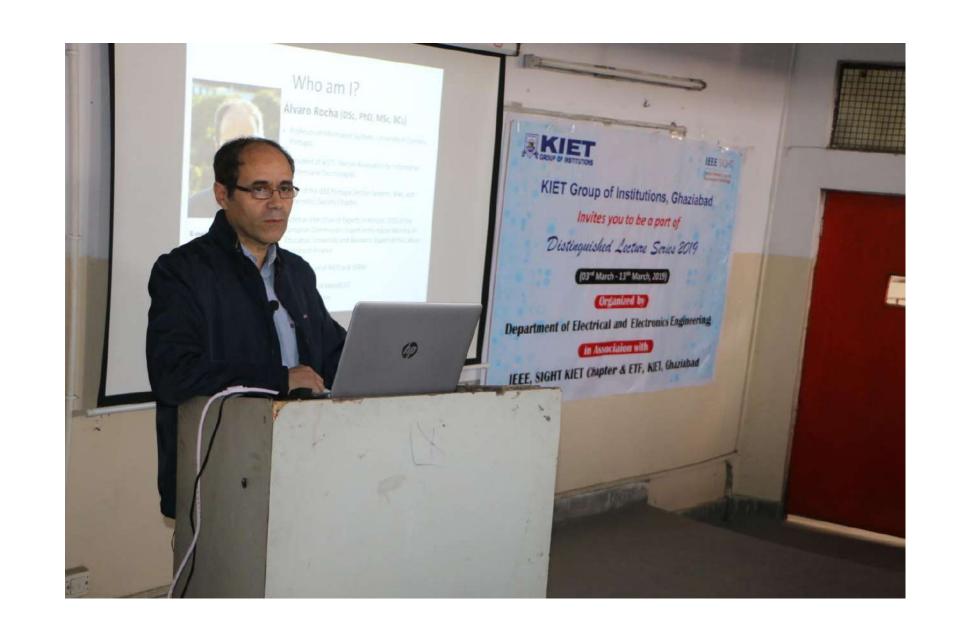

# FDP for NIET, Uzbekistan

5 messages

K.L.A. KHAN <kla.khan@kiet.edu>

Fri, Sep 25, 2020 at 8:59 PM

To: DIRECTOR OFFICE <directoroffice@kiet.edu>

Cc: MANI TYAGI <mani.tyagi@kiet.edu>, R SRINIVASAN <r.srinivasan@kiet.edu>

Dear sir, greetings of the day!

Our MBA department has an MoU with Namangan Institute of Engineering Technology, Namangan, Uzbekistan. During the visit of their team to KIET for signing MoU, they had also visited the Mechanical Engineering Department and were quite impressed with the facilities developed and faculty profile.

Two week before, officials from NIET, Uzbekistan had contacted MBA faculty members Dr. Mani Tyagi and Dr. Ranchay Bhateja for having a meeting with me for organizing a training programme (FDP) for the faculty members of Department of Mechanical Engineering, NIET, Namangan(Uzbekistan).

A meeting was arranged 10 days before by Dr. Mani and Dr Ranchay and was attended by HoD (ME-Uzbekistan), other senior professors from NIET Uzbekistan, Dr. Mani Tyagi, Dr. Ranchay Bhateja and myself. In the meeting NIET, Namangan has requested to organize an online one week FDP for their faculty members on Mechanical engineering topics by our department (KIET). It was decided that ME department (KIET) will propose the schedule and contents of the FDP and proposal to be shared with NIET Uzbekistan for their consent for the suggested contents.

A proposal of the FDP on "Materials, Design and Simulation" was communicated by me to NIET Uzbekistan last week and they have given their consent for the contents and FDP time as 4-6 PM.

Your kind approval is requested for organizing the FDP on "Materials, Design and Simulation" by Mechanical Engineering Department KIET from 5 October 2020 to 9 October 2020 at 4 -6 PM(IST) for faculty members of NIET, NAMANGAN, Uzbekistan.