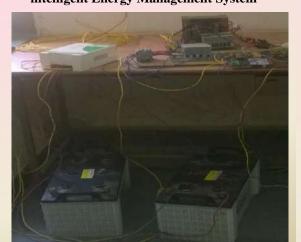

To,

Date: 17th Sep 2020

Dr. Neeraj Gupta Head of Department Electrical & Electronic KIET Group of Institutions Ghaziabad, Uttar Pradesh

Subject: Project Completion Letter

Sir.

This is to inform you that the project titled "Remote Operational Surveillance System" has been successfully completed on 17th September 2020.

We would like to thank the Faculties & the Students of KIET for making this project successful. We are not associated with any student or faculty from EE, Mechanical, IT and other branch of your institute. We will let you know if we restart in future. Thanks a lot.

We shall send the letter of intent to all the students & faculties who are involved in this project.

Thanking You.

For Saraca Solutions Pvt Ltd

Manager- Human Resource

MASOOD RIZVI <masood.rizvi@kiet.edu>