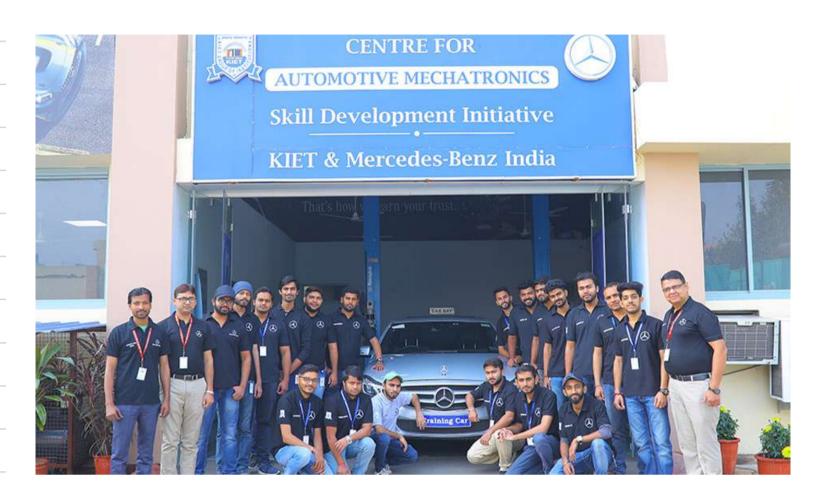

Advanced Diploma in Automotive Mechatronics (ADAM) - Skill development course in association with **Mercedes-Benz India Ltd.** 

Mob.: +91 9999365444

Advanced Diploma in Automotive Mechatronics (ADAM) - Skill development course in association with **Mercedes-Benz India Ltd.** 

Mob.: +91 9999365444

Shaping Young Minds with Skill Oriented & Value Based Education.